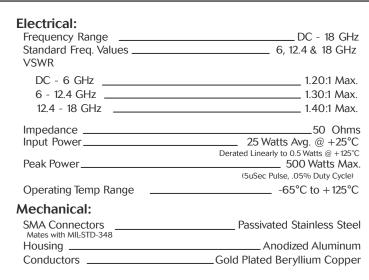

## **TERMINATIONS**

SMA, up to 18 GHz, 25 Watts

## **SPECIFICATIONS:**

Models: TSXXXM-25W, TSXXXF-25W

**TYPICAL** 

Model Number: TSXXXF-25W

SMA Female Connector Length:  $3.36 \pm .05 [85.3 \pm 1.3]$ 

As Pictured

Model Number: TSXXXM-25W

SMA Male Connector

## **HOW TO ORDER:**

Model Number: TSXXXY-25W

Frequency Range — Connector Configuration 060 = DC - 6 GHz 120 = DC - 12.4 GHz 180 = DC - 18 GHz M = Male

F = Female

Ordering Examples:

Model Number: TS120M-25W DC - 12.4 GHz; SMA Male

Model Number: TS060F-25W DC - 6 GHz; SMA Female

Model Number: TS180M-25W

DC - 18 GHz; SMA Male

TS 180-25W: REV G

Note: Dimensions in Brackets are Expressed in Millimeters and are for Reference Only.