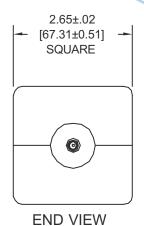

## **SPECIFICATIONS:**

Models: TSXXXM-25W, TSXXXF-25W

**TYPICAL** 

Model Number: TSXXXF-25W

SMA Female Connector Length:  $3.36 \pm .05 [85.3 \pm 1.3]$ 

As Pictured

Model Number: TSXXXM-25W

SMA Male Connector

Length:  $3.49 \pm .05$  [88.6  $\pm 1.3$ ]

Units must be Mounted in such a way as to Allow for Free Air Flow Around fins to Insure Performance