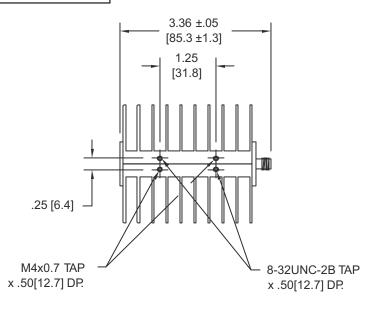

## **SPECIFICATIONS:**

Models: TSXXXM-25W, TSXXXF-25W

**TYPICAL** 

Model Number: TSXXXF-25W

SMA Female Connector Length:  $3.36 \pm .05 [85.3 \pm 1.3]$ 

As Pictured

Model Number: TSXXXM-25W

SMA Male Connector

Length:  $3.49 \pm .05$  [88.6  $\pm 1.3$ ]

Units must be Mounted in such a way as to Allow for Free Air Flow Around fins to Insure Performance

Model Number: TS060F-25W DC - 6 GHz; SMA Female

Model Number: TS180M-25W

DC - 18 GHz; SMA Male

TS 180-25W: REV G

Note: Dimensions in Brackets are Expressed in Millimeters and are for Reference Only.