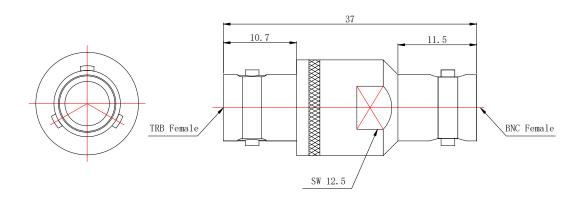

## TRB(FEMALE)-BNC(FEMALE)

## TRB/BNC-KK

## \*Dimensions are in mm

| Configuration                                  |                            |  |
|------------------------------------------------|----------------------------|--|
|                                                |                            |  |
| Connector 1 Type                               | TRB Female                 |  |
| Connector 1 Impedance                          | 50 Ohms                    |  |
| Connector 1 Polarity                           | Standard                   |  |
| Connector 2 Type                               | BNC Female                 |  |
| Connector 2 Impedance                          | 50 Ohms                    |  |
| Connector 2 Polarity                           | Standard                   |  |
| Connector Mount Method                         | None                       |  |
| Adapter Body Style                             | Straight                   |  |
| Electrical Specifications  Frequency DC~500MHz |                            |  |
| Materials Information                          |                            |  |
| Center Contact                                 | Bronze Gold plated         |  |
| Outer Contact                                  | Brass Gold plated          |  |
| Body                                           | Brass Ternary alloy plated |  |
| Dielectric                                     | PTFE                       |  |
|                                                |                            |  |
| <b>Environmental Data</b>                      |                            |  |
| Environmental Data  Temperature Range          | -55°C to +165°C            |  |