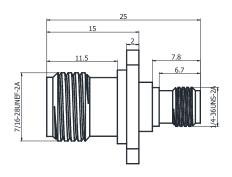

## TNC/SMA-KFK1

## \*Dimensions are in mm

| Configuration                             |                         |
|-------------------------------------------|-------------------------|
| Connector 1 Type                          | TNC Female              |
| Connector 1 Impedance                     | 50 Ohms                 |
| Connector 1 Polarity                      | Standard                |
| Connector 2 Type                          | SMA Female              |
| Connector 2 Impedance                     | 50 Ohms                 |
| Connector 2 Polarity                      | Standard                |
| Connector Mount Method                    | 4 Hole Flange           |
| Adapter Body Style                        | Straight                |
| <b>Electrical Specification</b> Frequency | DC to 4 GHz             |
| Frequency                                 | DC to 4 GHz             |
| Insertion Loss (dB)                       | $\leq$ 0.1 xSqt.(f_GHz) |
| VSWR /Return Loss                         | 1.25 to 4 GHz           |
| <b>Materials Information</b>              |                         |
| Center Contact                            | CuBe Gold Plated        |
| Outer Contact                             | Brass Nickel Plated     |
| Body                                      | Brass Nickel Plated     |
| Dielectric                                | PTFE                    |
| <b>Environmental Data</b>                 |                         |
| Temperature Range                         | -45°C to +125°C         |
| 2002/95/EC(RoHS)                          | Compliant               |