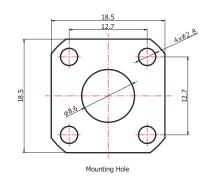

## TNC/SMA-KFK1

## \*Dimensions are in mm

| Configuration                             |                         |
|-------------------------------------------|-------------------------|
| Connector 1 Type                          | TNC Female              |
| Connector 1 Impedance                     | 50 Ohms                 |
| Connector 1 Polarity                      | Standard                |
| Connector 2 Type                          | SMA Female              |
| Connector 2 Impedance                     | 50 Ohms                 |
| Connector 2 Polarity                      | Standard                |
| Connector Mount Method                    | 4 Hole Flange           |
| Adapter Body Style                        | Straight                |
| <b>Electrical Specification</b> Frequency | DC to 4 GHz             |
| Frequency                                 | DC to 4 GHz             |
| Insertion Loss (dB)                       | $\leq$ 0.1 xSqt.(f_GHz) |
| VSWR /Return Loss                         | 1.25 to 4 GHz           |
| <b>Materials Information</b>              |                         |
| Center Contact                            | CuBe Gold Plated        |
| Outer Contact                             | Brass Nickel Plated     |
| Body                                      | Brass Nickel Plated     |
| Dielectric                                | PTFE                    |
| <b>Environmental Data</b>                 |                         |
| Temperature Range                         | -45°C to +125°C         |
| 2002/95/EC(RoHS)                          | Compliant               |