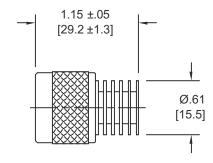

Model Number: TN060F-5W DC - 6 GHz; Type N Female

Model Number: TN180M-5W DC - 18 GHz; Type N Male

Note: Dimensions in Brackets are Expressed in Millimeters and are for Reference Only. Units that operate over a more specific band as well as units which offer very low return loss (VSWR) over a specific or entire frequency range are also available.