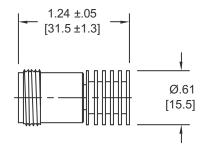

Model Number: TN060F-5W DC - 6 GHz; Type N Female

Model Number: TN180M-5W DC - 18 GHz; Type N Male

Note: Dimensions in Brackets are Expressed in Millimeters and are for Reference Only. Units that operate over a more specific band as well as units which offer very low return loss (VSWR) over a specific or entire frequency range are also available.