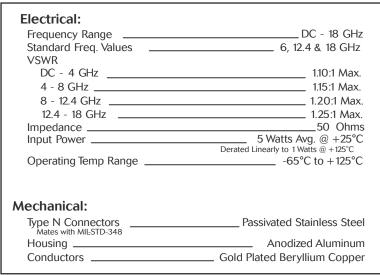

## **TERMINATIONS**

Type N, DC - 18 GHz, 5 Watts

## SPECIFICATIONS:

Models: TNXXXM-5W, TNXXXF-5W

Model Number: TNXXXM-5W Type N Male Connector

Model Number: TNXXXF-5W Type N Female Connector