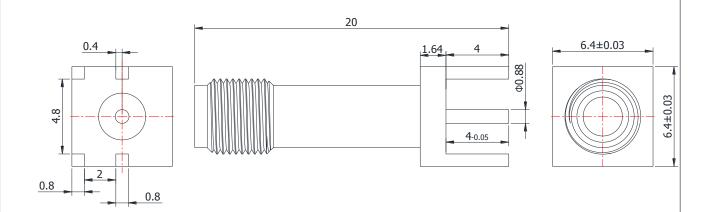

## SSMA-KHD10

## \*Dimensions are in mm

| Configuration                |                          |  |
|------------------------------|--------------------------|--|
| Connector 1 Type             | SSMA Female              |  |
| Connector 1 Impedance        | 50 Ohms                  |  |
| Connector 1 Polarity         | Standard                 |  |
| Body Style                   | Straight                 |  |
| Connector Mount Method       | None                     |  |
| Connector 2 Interface Type   | Pin                      |  |
| Attachment Method            | Solder                   |  |
| Electrical Specification     | ns                       |  |
| Frequency                    | DC to 18 GHz             |  |
| Insertion Loss (dB)          | $\leq$ 0.05 xSqt.(f_Ghz) |  |
| Return loss/VSWR             | 1.25                     |  |
| <b>Materials Information</b> | I                        |  |
| Centre Contact               | CuBe Gold Plated         |  |
| Outer Contact                | Brass Gold Plated        |  |
| Body                         | Brass Gold Plated        |  |
| Dielectric                   | PTFE                     |  |
| Environmental Data           |                          |  |
| Temperature Range            | -40°C to +165°C          |  |
| 2002/95/EC(RoHS)             | Compliant                |  |