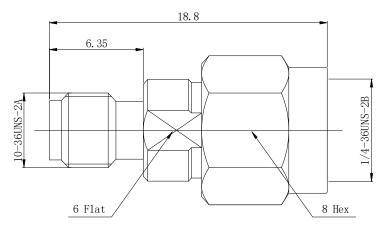

## **SMA/SSMA-JK**

<sup>\*</sup>Dimensions are in mm

| Configuration                |                    |  |
|------------------------------|--------------------|--|
| Connector 1 Type             | SMA Male           |  |
| Connector 1 Impedance        | 50 Ohms            |  |
| Connector 1 Polarity         | Standard           |  |
| Connector 2 Type             | SSMA Female        |  |
| Connector 2 Impedance        | 50 Ohms            |  |
| Connector 2 Polarity         | Standard           |  |
| Connector Mount Method       | None               |  |
| Adapter Body Style           | Straight           |  |
| Insertion Loss (dB)          | ≤ 0.1 xSqt.(f_GHz) |  |
| Frequency                    | DC to 18 GHz       |  |
| VSWR /Return Loss            | 1.25 to 12.5 GHz   |  |
| <b>Materials Information</b> | -                  |  |
| Center Contact               | CuBe Gold Plated   |  |
| Outer Contact                | Brass Gold Plated  |  |
| Body                         | Brass Gold Plated  |  |
| Dielectric                   | PTFE               |  |
| <b>Environmental Data</b>    |                    |  |
| Tomporatura Danga            | 450C to 11250C     |  |
| Temperature Range            | -45°C to +125°C    |  |
| 2002/95/EC(RoHS)             | Compliant          |  |