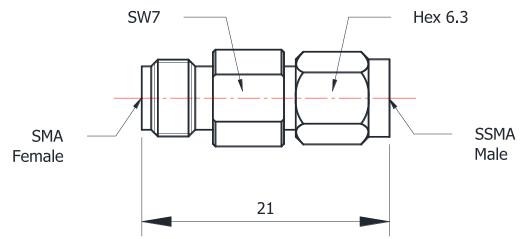

## **SMA/SSMA-KJS**

<sup>\*</sup>Dimensions are in mm

| Configuration                |                    |  |
|------------------------------|--------------------|--|
| Connector 1 Type             | SMA Female         |  |
| Connector 1 Impedance        | 50 Ohms            |  |
| Connector 1 Polarity         | Standard           |  |
| Connector 2 Type             | SSMA Male          |  |
| Connector 2 Impedance        | 50 Ohms            |  |
| Connector 2 Polarity         | Standard           |  |
| Connector Mount Method       | None               |  |
| Adapter Body Style           | Straight           |  |
| Frequency                    | DC to 27 GHz       |  |
| Electrical Specificatio      |                    |  |
| Insertion Loss (dB)          | ≤ 0.1 xSqt.(f_GHz) |  |
| VSWR /Return Loss            | 1.15 to 27 GHz     |  |
| <b>Materials Information</b> | 1                  |  |
| Center Contact               | CuBe Gold Plated   |  |
| Outer Contact                | Staindless Steel   |  |
| Body                         | Staindless Steel   |  |
| Dielectric                   | PTFE & PEI         |  |
| Environmental Data           |                    |  |
| Temperature Range            | -55°C to +165°C    |  |
| 2002/95/EC(RoHS)             | Compliant          |  |
|                              | -                  |  |