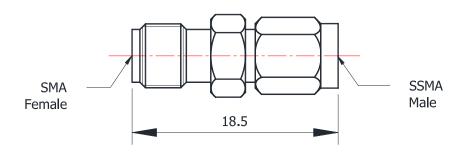

## SMA(FEMALE)-SSMA(MALE)

## **SMA/SSMA-KJ**

## \*Dimensions are in mm

| Configuration                |                    |  |
|------------------------------|--------------------|--|
| Connector 1 Type             | SMA Female         |  |
| Connector 1 Impedance        | 50 Ohms            |  |
| Connector 1 Polarity         | Standard           |  |
| Connector 2 Type             | SSMA Male          |  |
| Connector 2 Impedance        | 50 Ohms            |  |
| Connector 2 Polarity         | Standard           |  |
| Connector Mount Method       | None               |  |
| Adapter Body Style           | Straight           |  |
| Frequency                    | DC to 18 GHz       |  |
| Electrical Specificatio      |                    |  |
| Insertion Loss (dB)          | ≤ 0.1 xSqt.(f_GHz) |  |
| VSWR /Return Loss            | 1.25 to 12.5 GHz   |  |
| <b>Materials Information</b> | า                  |  |
| Center Contact               | CuBe Gold Plated   |  |
| Outer Contact                | Brass Gold Plated  |  |
| Body                         | Brass Gold Plated  |  |
| Dielectric                   | PTFE               |  |
| Environmental Data           |                    |  |
| Temperature Range            | -45°C to +125°C    |  |
| 2002/95/EC(RoHS)             | Compliant          |  |
|                              |                    |  |