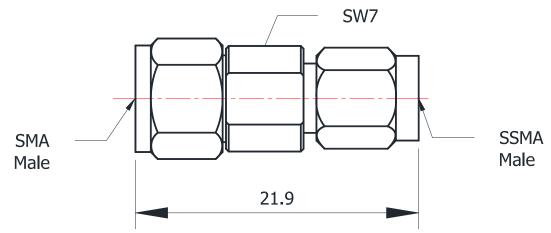

## SMA(MALE)-SSMA(MALE)

## **SMA/SSMA-JJS**

\*Dimensions are in mm

| Configuration                                                      |                                                    |
|--------------------------------------------------------------------|----------------------------------------------------|
| Connector 1 Type                                                   | SMA Male                                           |
| Connector 1 Impedance                                              | 50 Ohms                                            |
| Connector 1 Polarity                                               | Standard                                           |
| Connector 2 Type                                                   | SSMA Male                                          |
| Connector 2 Impedance                                              | 50 Ohms                                            |
| Connector 2 Polarity                                               | Standard                                           |
| Connector Mount Method                                             | None                                               |
| Adapter Body Style                                                 | Straight                                           |
| Electrical Specificatio  Frequency                                 | DC to 27 GHz                                       |
| Frequency                                                          | DC to 27 GHz                                       |
| Insertion Loss (dB)                                                | ≤ 0.1 xSqt.(f_GHz)                                 |
|                                                                    |                                                    |
| VSWR /Return Loss                                                  | 1.15 to 27 GHz                                     |
|                                                                    |                                                    |
|                                                                    |                                                    |
| Materials Information                                              | 1                                                  |
| Materials Information Center Contact                               | CuBe Gold Plated                                   |
| Materials Information Center Contact Outer Contact                 | CuBe Gold Plated Staindless Steel                  |
| Materials Information Center Contact Outer Contact Body            | CuBe Gold Plated Staindless Steel Staindless Steel |
| Materials Information Center Contact Outer Contact Body Dielectric | CuBe Gold Plated Staindless Steel Staindless Steel |