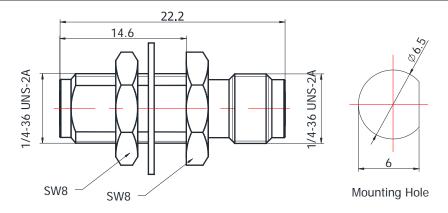

## SMA-KYK3

<sup>\*</sup>Dimensions are in mm

| Configuration           |                         |
|-------------------------|-------------------------|
| Connector 1 Type        | SMA Female              |
| Connector 1 Impedance   | 50 Ohms                 |
| Connector 1 Polarity    | Standard                |
| Connector 2 Type        | SMA Female              |
| Connector 2 Impedance   | 50 Ohms                 |
| Connector 2 Polarity    | Standard                |
| Connector Mount Method  | Bulkhead                |
| Adapter Body Style      | Straight                |
| Frequency               | DC to 12 GHz            |
| Electrical Specificatio | 113                     |
| Insertion Loss (dB)     | $\leq$ 0.1 xSqt.(f_GHz) |
| VSWR /Return Loss       | 1.25 to 12 GHz          |
| Materials Information   | า                       |
| Center Contact          | CuBe Gold Plated        |
| Outer Contact           | Brass Gold Plated       |
| Body                    | Brass Gold Plated       |
| Dielectric              | PTFE                    |
| Environmental Data      |                         |
| Temperature Range       | -55°C to +165°C         |
| 2002/95/EC(RoHS)        | Compliant               |
|                         |                         |