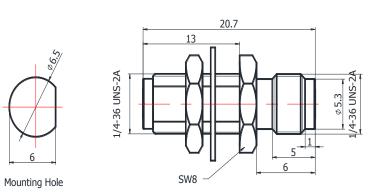

# Gwave

## SMA-KYK2

\*Dimensions are in mm

| Configuration          |            |  |
|------------------------|------------|--|
| Connector 1 Type       | SMA Female |  |
| Connector 1 Impedance  | 50 Ohms    |  |
| Connector 1 Polarity   | Standard   |  |
| Connector 2 Type       | SMA Female |  |
| Connector 2 Impedance  | 50 Ohms    |  |
| Connector 2 Polarity   | Standard   |  |
| Connector Mount Method | Bulkhead   |  |
| Adapter Body Style     | Straight   |  |