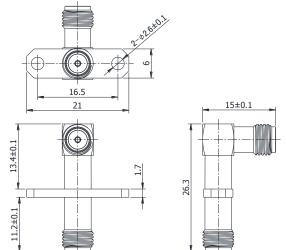

## **SMA-KWFK**

\*Dimensions are in mm

| Dimensions are in time         |                         |
|--------------------------------|-------------------------|
| Configuration                  |                         |
| Connector 1 Type               | SMA Female              |
| Connector 1 Impedance          | 50 Ohms                 |
| Connector 1 Polarity           | Standard                |
| Connector 2 Type               | SMA Female              |
| Connector 2 Impedance          | 50 Ohms                 |
| Connector 2 Polarity           | Standard                |
| Connector Mount Method         | 2 Hole Flange           |
| Adapter Body Style             | Right Angle             |
| <b>Electrical Specificatio</b> | ns                      |
| Frequency                      | DC to 6 GHz             |
| Insertion Loss (dB)            | $\leq$ 0.1 xSqt.(f_GHz) |
| VSWR /Return Loss              | 1.25 to 6 GHz           |
| <b>Materials Information</b>   | 1                       |
| Center Contact                 | CuBe Gold Plated        |
| Outer Contact                  | Brass Gold Plated       |
| Body                           | Brass Gold Plated       |
| Dielectric                     | PTFE                    |
| <b>Environmental Data</b>      |                         |
| Temperature Range              | -55°C to +165°C         |
| 2002/95/EC(RoHS)               | Compliant               |
|                                |                         |