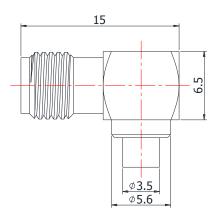

## **SMA-KWB2**

\*Dimensions are in mm

| Configuration                   |                    |
|---------------------------------|--------------------|
| Connector 1 Type                | SMA Female         |
| Connector 1 Impedance           | 50 Ohms            |
| Connector 1 Polarity            | Standard           |
| Body Style                      | Right Angle        |
| Connector Mount Method          | None               |
| Connector 2 Interface Type      | 086 Series         |
| Cable Attachment Method         | Solder             |
| <b>Electrical Specification</b> | ns                 |
| Frequency                       | DC to 6 GHz        |
| Insertion Loss (dB)             | ≤ 0.1 xSqt.(f_GHz) |
| VSWR /Return Loss               | 1.25 to 6 GHz      |
| <b>Materials Information</b>    |                    |
| Center Contact                  | CuBe Gold Plated   |
| Outer Contact                   | Brass Gold Plated  |
| Body                            | Brass Gold Plated  |
| Dielectric                      | PTFE               |
| Environmental Data              |                    |
| Temperature Range               | -40°C to +165°C    |
| 2002/95/EC(RoHS)                | Compliant          |
|                                 |                    |