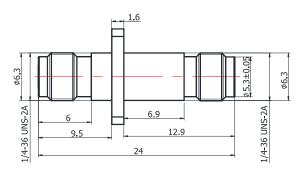

## **SMA-KFKG-1**

\*Dimensions are in mm

| Configuration          |                                |
|------------------------|--------------------------------|
| Connector 1 Type       | SMA Female                     |
| Connector 1 Impedance  | 50 Ohms                        |
| Connector 1 Polarity   | Standard                       |
| Connector 2 Type       | SMA Female                     |
| Connector 2 Impedance  | 50 Ohms                        |
| Connector 2 Polarity   | Standard                       |
| Connector Mount Method | 4 Hole Flange                  |
| Adapter Body Style     | Straight                       |
| Frequency              | DC to 26.5 GHz                 |
| Frequency              | DC to 26.5 GHz                 |
| Insertion Loss (dB)    | ≤ 0.1 xSqt.(f_GHz)             |
| VSWR /Return Loss      | 1.10 to 18 GHz,1.20 to 26.5GHz |
| Materials Information  | 1                              |
| Center Contact         | CuBe Gold Plated               |
| Outer Contact          | Stainless Steel                |
| Body                   | Stainless Steel                |
| Dielectric             | PTFE                           |
| Environmental Data     |                                |
| Temperature Range      | -55°C to +165°C                |
| 2002/95/EC(RoHS)       | Compliant                      |
|                        | <u> </u>                       |