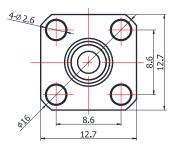

## **SMA-KFKG-1**

\*Dimensions are in mm

| Configuration          |                                |
|------------------------|--------------------------------|
| Connector 1 Type       | SMA Female                     |
| Connector 1 Impedance  | 50 Ohms                        |
| Connector 1 Polarity   | Standard                       |
| Connector 2 Type       | SMA Female                     |
| Connector 2 Impedance  | 50 Ohms                        |
| Connector 2 Polarity   | Standard                       |
| Connector Mount Method | 4 Hole Flange                  |
| Adapter Body Style     | Straight                       |
| Frequency              | DC to 26.5 GHz                 |
| Frequency              | DC to 26.5 GHz                 |
| Insertion Loss (dB)    | ≤ 0.1 xSqt.(f_GHz)             |
| VSWR /Return Loss      | 1.10 to 18 GHz,1.20 to 26.5GHz |
| Materials Information  | 1                              |
| Center Contact         | CuBe Gold Plated               |
| Outer Contact          | Stainless Steel                |
| Body                   | Stainless Steel                |
| Dielectric             | PTFE                           |
| Environmental Data     |                                |
| Temperature Range      | -55°C to +165°C                |
| 2002/95/EC(RoHS)       | Compliant                      |
|                        | <u> </u>                       |