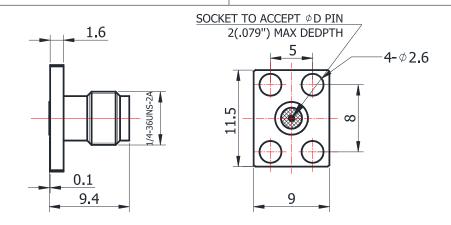

## SMA-KFD1346

For glass-bead of 0.46mm diameter

<sup>\*</sup>Dimensions are in mm

| Configuration              |                         |
|----------------------------|-------------------------|
| Connector 1 Type           | SMA Female              |
| Connector 1 Impedance      | 50 Ohms                 |
| Connector 1 Polarity       | Standard                |
| Body Style                 | Straight                |
| Connector Mount Method     | 4 Hole Flange           |
| Connector 2 Interface Type | Jack for 0.46mm Pin     |
| Attachment Method          | Contact                 |
| Electrical Specification   | ns                      |
| Frequency                  | DC to 26.5 GHz          |
| Insertion Loss (dB)        | $\leq$ 0.1 xSqt.(f_Ghz) |
| Return loss/VSWR           | 1.15                    |
| Materials Information      | 1                       |
| Centre Contact             | CuBe Gold Plated        |
| Outer Contact              | Stainless Steel         |
| Body                       | Stainless Steel         |
| Dielectric                 | PEI & PTFE              |
| Environmental Data         |                         |
| Temperature Range          | -55°C to +165°C         |
| 2002/95/EC(RoHS)           | Compliant               |