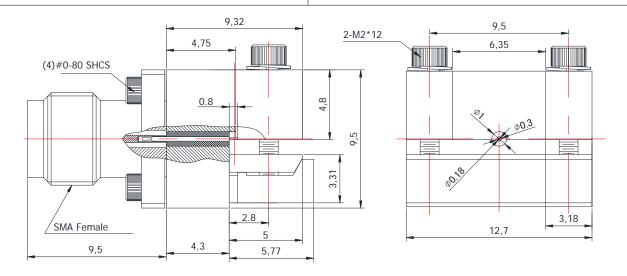

## SMA-KFD0830

## \*Dimensions are in mm

| Configuration              |                        |  |  |
|----------------------------|------------------------|--|--|
| Connector 1 Type           | SMA Female             |  |  |
| Connector 1 Impedance      | 50 Ohms                |  |  |
| Connector Mount Method     | 2 Hole Flange          |  |  |
| Connector 2 Interface Type | 0.18mm Pin             |  |  |
| Attachment Method          | Contact                |  |  |
| Electrical Specifications  |                        |  |  |
| Frequency                  | DC to 26.5 GHz         |  |  |
| Insertion Loss (dB)        | ≤ 0.05 xSqt.(f_Ghz)    |  |  |
| Return loss/VSWR           | 1.25                   |  |  |
| Materials Information      |                        |  |  |
| Centre Contact             | CuBe Gold Plated       |  |  |
| Outer Contact              | Stainless Steel        |  |  |
| Body                       | Brass Tri-metal Plated |  |  |
| Dielectric                 | PEEK&PTFE              |  |  |
| Environmental Data         |                        |  |  |
| Temperature Range          | -40°C to +165°C        |  |  |
| 2002/95/EC(RoHS)           | Compliant              |  |  |