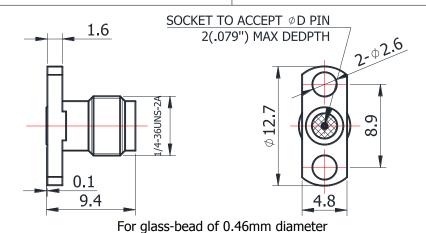

## SMA-KFD0646

\*Dimensions are in mm

| Configuration                   |                         |  |
|---------------------------------|-------------------------|--|
| Connector 1 Type                | SMA Female              |  |
| Connector 1 Impedance           | 50 Ohms                 |  |
| Connector 1 Polarity            | Standard                |  |
| Body Style                      | Straight                |  |
| Connector Mount Method          | 2 Hole Flange           |  |
| Connector 2 Interface Type      | Jack for 0.46mm Pin     |  |
| Attachment Method               | Contact                 |  |
| Electrical Specification        | 26                      |  |
| <b>Electrical Specification</b> |                         |  |
| Frequency                       | DC to 26.5 GHz          |  |
| Insertion Loss (dB)             | $\leq$ 0.1 xSqt.(f_Ghz) |  |
| Return loss/VSWR                | 1.15                    |  |
| <b>Materials Information</b>    |                         |  |
| Centre Contact                  | CuBe Gold Plated        |  |
| Outer Contact                   | Stainless Steel         |  |
| Body                            | Stainless Steel         |  |
| Dielectric                      | PEI & PTFE              |  |
| <b>Environmental Data</b>       |                         |  |
| Temperature Range               | -55°C to +165°C         |  |
| 2002/95/EC(RoHS)                | Compliant               |  |