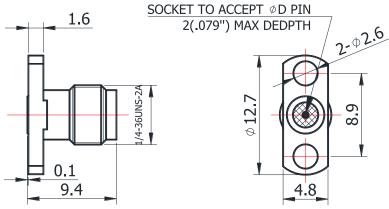

## SMA-KFD0638

For glass-bead of 0.38mm diameter

<sup>\*</sup>Dimensions are in mm

| Configuration                |                         |
|------------------------------|-------------------------|
| Connector 1 Type             | SMA Female              |
| Connector 1 Impedance        | 50 Ohms                 |
| Connector 1 Polarity         | Standard                |
| Body Style                   | Straight                |
| Connector Mount Method       | 2 Hole Flange           |
| Connector 2 Interface Type   | Jack for 0.38mm Pin     |
| Attachment Method            | Contact                 |
| Electrical Specification     |                         |
| Frequency                    | DC to 26.5 GHz          |
| Insertion Loss (dB)          | $\leq$ 0.1 xSqt.(f_Ghz) |
| Return loss/VSWR             | 1.15                    |
| <b>Materials Information</b> | I                       |
| Centre Contact               | CuBe Gold Plated        |
| Outer Contact                | Stainless Steel         |
| Body                         | Stainless Steel         |
| Dielectric                   | PEI & PTFE              |
| Environmental Data           |                         |
| Temperature Range            | -55°C to +165°C         |
| 2002/95/EC(RoHS)             | Compliant               |