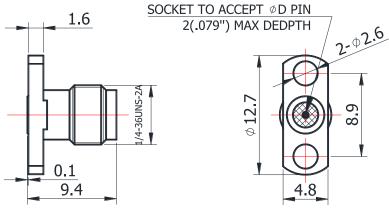

## SMA-KFD0630

For glass-bead of 0.30mm diameter

<sup>\*</sup>Dimensions are in mm

| Configuration                   |                         |
|---------------------------------|-------------------------|
| Connector 1 Type                | SMA Female              |
| Connector 1 Impedance           | 50 Ohms                 |
| Connector 1 Polarity            | Standard                |
| Body Style                      | Straight                |
| Connector Mount Method          | 2 Hole Flange           |
| Connector 2 Interface Type      | Jack for 0.30mm Pin     |
| Attachment Method               | Contact                 |
| <b>Electrical Specification</b> | ns                      |
| Frequency                       | DC to 26.5 GHz          |
| Insertion Loss (dB)             | $\leq$ 0.1 xSqt.(f_Ghz) |
| Return loss/VSWR                | 1.15                    |
| <b>Materials Information</b>    |                         |
| Centre Contact                  | CuBe Gold Plated        |
| Outer Contact                   | Stainless Steel         |
| Body                            | Stainless Steel         |
| Dielectric                      | PEI & PTFE              |
| <b>Environmental Data</b>       |                         |
| Temperature Range               | -55°C to +165°C         |
| 2002/95/EC(RoHS)                | Compliant               |
|                                 |                         |