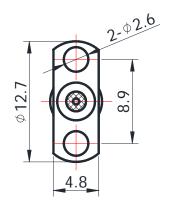

## SMA-KFD0606

\*Dimensions are in mm

| Configuration                  |                            |  |
|--------------------------------|----------------------------|--|
| Connector Type                 | SMA Female                 |  |
| Connector Impedance            | 50 Ohms                    |  |
| Connector Polarity             | Standard                   |  |
| Body Style                     | Straight                   |  |
| Connector Mount Method         | 2 Hole Flange              |  |
| Attachment Method              | Contact                    |  |
| Frequency                      | DC to 26.5 GHz             |  |
| Electrical Specificatio        | 115                        |  |
| Insertion Loss (dB)            | ≤ 0.1 xSqt.(f_Ghz)         |  |
| Return loss/VSWR               | 1.15                       |  |
| Materials Information          | า                          |  |
| Centre Contact                 | CuBe Gold Plated           |  |
| Outer Contact                  | Stainless Steel            |  |
|                                |                            |  |
| Body                           | Stainless Steel            |  |
| Body<br>Dielectric             | Stainless Steel PEI & PTFE |  |
| Dielectric                     |                            |  |
|                                |                            |  |
| Dielectric  Environmental Data | PEI & PTFE                 |  |