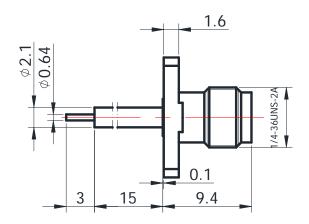

## SMA-KFD0606

\*Dimensions are in mm

| Configuration                  |                            |  |
|--------------------------------|----------------------------|--|
| Connector Type                 | SMA Female                 |  |
| Connector Impedance            | 50 Ohms                    |  |
| Connector Polarity             | Standard                   |  |
| Body Style                     | Straight                   |  |
| Connector Mount Method         | 2 Hole Flange              |  |
| Attachment Method              | Contact                    |  |
| Frequency                      | DC to 26.5 GHz             |  |
| Electrical Specificatio        | 115                        |  |
| Insertion Loss (dB)            | ≤ 0.1 xSqt.(f_Ghz)         |  |
| Return loss/VSWR               | 1.15                       |  |
| Materials Information          | า                          |  |
| Centre Contact                 | CuBe Gold Plated           |  |
| Outer Contact                  | Stainless Steel            |  |
|                                |                            |  |
| Body                           | Stainless Steel            |  |
| Body<br>Dielectric             | Stainless Steel PEI & PTFE |  |
| Dielectric                     |                            |  |
|                                |                            |  |
| Dielectric  Environmental Data | PEI & PTFE                 |  |