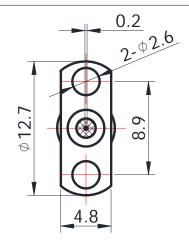

## SMA-KFD0603

## \*Dimensions are in mm

| Configuration                  |                            |  |
|--------------------------------|----------------------------|--|
| Connector Type                 | SMA Female                 |  |
| Connector Impedance            | 50 Ohms                    |  |
| Connector Polarity             | Standard                   |  |
| Body Style                     | Straight                   |  |
| Connector Mount Method         | 2 Hole Flange              |  |
| Attachment Method              | Contact                    |  |
| Frequency                      | DC to 26.5 GHz             |  |
| Electrical Specificatio        | 115                        |  |
| Insertion Loss (dB)            | ≤ 0.1 xSqt.(f_Ghz)         |  |
| Return loss/VSWR               | 1.15                       |  |
| Materials Information          | า                          |  |
| Centre Contact                 | CuBe Gold Plated           |  |
| Outer Contact                  | Stainless Steel            |  |
|                                |                            |  |
| Body                           | Stainless Steel            |  |
| Body<br>Dielectric             | Stainless Steel PEI & PTFE |  |
| Dielectric                     |                            |  |
|                                |                            |  |
| Dielectric  Environmental Data | PEI & PTFE                 |  |