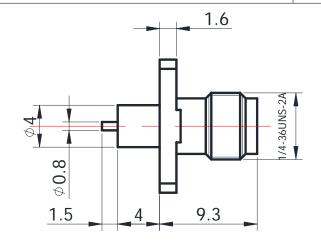

## SMA-KFD0603

## \*Dimensions are in mm

| Configuration                  |                            |  |
|--------------------------------|----------------------------|--|
| Connector Type                 | SMA Female                 |  |
| Connector Impedance            | 50 Ohms                    |  |
| Connector Polarity             | Standard                   |  |
| Body Style                     | Straight                   |  |
| Connector Mount Method         | 2 Hole Flange              |  |
| Attachment Method              | Contact                    |  |
| Frequency                      | DC to 26.5 GHz             |  |
| Electrical Specificatio        | 115                        |  |
| Insertion Loss (dB)            | ≤ 0.1 xSqt.(f_Ghz)         |  |
| Return loss/VSWR               | 1.15                       |  |
| Materials Information          | า                          |  |
| Centre Contact                 | CuBe Gold Plated           |  |
| Outer Contact                  | Stainless Steel            |  |
|                                |                            |  |
| Body                           | Stainless Steel            |  |
| Body<br>Dielectric             | Stainless Steel PEI & PTFE |  |
| Dielectric                     |                            |  |
|                                |                            |  |
| Dielectric  Environmental Data | PEI & PTFE                 |  |