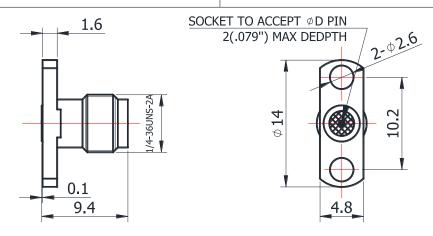

## SMA-KFD0546

For glass-bead of 0.46mm diameter

<sup>\*</sup>Dimensions are in mm

| Configuration                |                     |
|------------------------------|---------------------|
| Connector 1 Type             | SMA Female          |
| Connector 1 Impedance        | 50 Ohms             |
| Connector 1 Polarity         | Standard            |
| Body Style                   | Straight            |
| Connector Mount Method       | 2 Hole Flange       |
| Connector 2 Interface Type   | Jack for 0.46mm Pin |
| Attachment Method            | Contact             |
| Electrical Specification     |                     |
| Frequency                    | DC to 26.5 GHz      |
| Insertion Loss (dB)          | ≤ 0.1 xSqt.(f_Ghz)  |
| Return loss/VSWR             | 1.15                |
| <b>Materials Information</b> | l                   |
| Centre Contact               | CuBe Gold Plated    |
| Outer Contact                | Stainless Steel     |
| Body                         | Stainless Steel     |
| Dielectric                   | PEI & PTFE          |
| Environmental Data           |                     |
| Temperature Range            | -55°C to +165°C     |
| 2002/95/EC(RoHS)             | Compliant           |