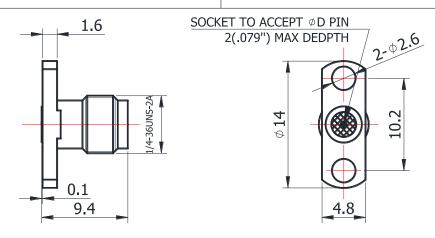

## SMA-KFD0530

For glass-bead of 0.30mm diameter

<sup>\*</sup>Dimensions are in mm

| Configuration                   |                         |
|---------------------------------|-------------------------|
| Connector 1 Type                | SMA Female              |
| Connector 1 Impedance           | 50 Ohms                 |
| Connector 1 Polarity            | Standard                |
| Body Style                      | Straight                |
| Connector Mount Method          | 2 Hole Flange           |
| Connector 2 Interface Type      | Jack for 0.30mm Pin     |
| Attachment Method               | Contact                 |
| <b>Electrical Specification</b> |                         |
| Frequency                       | DC to 26.5 GHz          |
| Insertion Loss (dB)             | $\leq$ 0.1 xSqt.(f_Ghz) |
| Return loss/VSWR                | 1.15                    |
| <b>Materials Information</b>    |                         |
| Centre Contact                  | CuBe Gold Plated        |
| Outer Contact                   | Stainless Steel         |
| Body                            | Stainless Steel         |
| Dielectric                      | PEI & PTFE              |
| <b>Environmental Data</b>       |                         |
| Temperature Range               | -55°C to +165°C         |
| 2002/95/EC(RoHS)                | Compliant               |