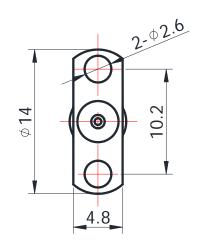

### CONNECTOR DATASHEET

#### SMA(FEMALE) FOR PCB



### SMA-KFD0507





\*Dimensions are in mm

# Configuration

| Connector Type         | SMA Female    |
|------------------------|---------------|
| Connector Impedance    | 50 Ohms       |
| Connector Polarity     | Standard      |
| Body Style             | Straight      |
| Connector Mount Method | 2 Hole Flange |
| Attachment Method      | Contact       |
|                        |               |

## **Electrical Specifications**

| Frequency           | DC to 26.5 GHz          |
|---------------------|-------------------------|
| Insertion Loss (dB) | $\leq$ 0.1 xSqt.(f_Ghz) |
| Return loss/VSWR    | 1.15                    |

### **Materials Information**

| Centre Contact | CuBe Gold Plated |
|----------------|------------------|
| Outer Contact  | Stainless Steel  |
| Body           | Stainless Ste