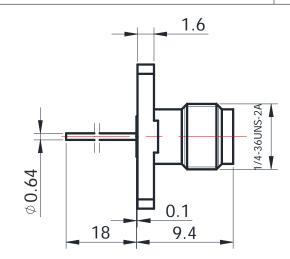

### CONNECTOR DATASHEET

#### SMA(FEMALE) FOR PCB



### SMA-KFD0507





\*Dimensions are in mm

# Configuration

| Connector Type         | SMA Female    |
|------------------------|---------------|
| Connector Impedance    | 50 Ohms       |
| Connector Polarity     | Standard      |
| Body Style             | Straight      |
| Connector Mount Method | 2 Hole Flange |
| Attachment Method      | Contact       |
|                        |               |

## **Electrical Specifications**

| Frequency           | DC to 26.5 GHz          |
|---------------------|-------------------------|
| Insertion Loss (dB) | $\leq$ 0.1 xSqt.(f_Ghz) |
| Return loss/VSWR    | 1.15                    |

### **Materials Information**

| Centre Contact | CuBe Gold Plated |
|----------------|------------------|
| Outer Contact  | Stainless Steel  |
| Body           | Stainless S