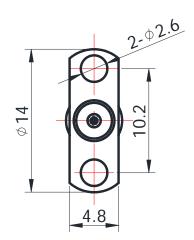

#### SMA(FEMALE) FOR PCB

\*Dimensions are in mm

# Configuration

| <b></b>                |               |
|------------------------|---------------|
| Connector Type         | SMA Female    |
| Connector Impedance    | 50 Ohms       |
| Connector Polarity     | Standard      |
| Body Style             | Straight      |
| Connector Mount Method | 2 Hole Flange |
| Attachment Method      | Contact       |
|                        |               |