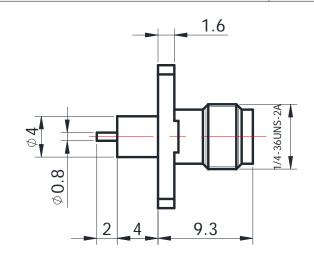

#### SMA(FEMALE) FOR PCB

\*Dimensions are in mm

# Configuration

| <b></b>                |               |
|------------------------|---------------|
| Connector Type         | SMA Female    |
| Connector Impedance    | 50 Ohms       |
| Connector Polarity     | Standard      |
| Body Style             | Straight      |
| Connector Mount Method | 2 Hole Flange |
| Attachment Method      | Contact       |
|                        |               |

## **Electrical Specifications**

| Frequency           | DC to 26.5 GHz          |
|---------------------|-------------------------|
| Insertion Loss (dB) | $\leq$ 0.1 xSqt.(f_Ghz) |
| Return loss/VSWR    | 1.15                    |

### **Materials Information**

| CuBe Gold Plated |
|------------------|
| Stainless Steel  |
| Stainless Steel  |
| PEI & PTFE       |
|                  |