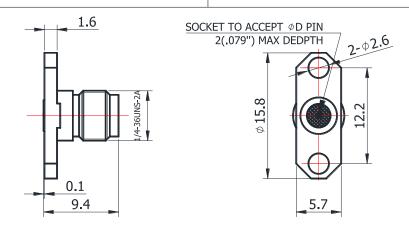

## SMA-KFD0446

For glass-bead of 0.46mm pin diameter

<sup>\*</sup>Dimensions are in mm

| Configuration                      |                     |
|------------------------------------|---------------------|
| Connector 1 Type                   | SMA Female          |
| Connector 1 Impedance              | 50 Ohms             |
| Connector 1 Polarity               | Standard            |
| Body Style                         | Straight            |
| Connector Mount Method             | 2 Hole Flange       |
| Connector 2 Interface Type         | Jack for 0.46mm Pin |
| Attachment Method                  | Contact             |
| Electrical Specificatio  Frequency | DC to 26.5 GHz      |
| Insertion Loss (dB)                | ≤ 0.1 xSqt.(f_Ghz)  |
| Return loss/VSWR                   | 1.15                |
| <b>Materials Information</b>       |                     |
| Centre Contact                     | CuBe Gold Plated    |
| Outer Contact                      | Stainless Steel     |
| Body                               | Stainless Steel     |
| Dielectric                         | PEI & PTFE          |
| <b>Environmental Data</b>          |                     |
| Temperature Range                  | -55°C to +165°C     |
| 2002/95/EC(RoHS)                   | Compliant           |