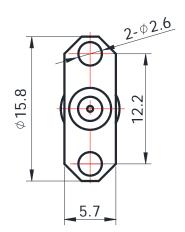

## SMA-KFD0414

<sup>\*</sup>Dimensions are in mm

| Configuration                   |                    |
|---------------------------------|--------------------|
| Connector Type                  | SMA Female         |
| Connector Impedance             | 50 Ohms            |
| Connector Polarity              | Standard           |
| Body Style                      | Straight           |
| Connector Mount Method          | 2 Hole Flange      |
| Attachment Method               | Contact            |
| <b>Electrical Specification</b> | ns                 |
| Frequency                       | DC to 26.5 GHz     |
| Insertion Loss (dB)             | ≤ 0.1 xSqt.(f_Ghz) |
| Return loss/VSWR                | 1.15               |
| Materials Information           | า                  |
| Centre Contact                  | CuBe Gold Plated   |
| Outer Contact                   | Stainless Steel    |
| Body                            | Stainless Steel    |
| Dielectric                      | PEI & PTFE         |
| <b>Environmental Data</b>       |                    |
| Temperature Range               | -55°C to +165°C    |
| 2002/95/EC(RoHS)                | Compliant          |