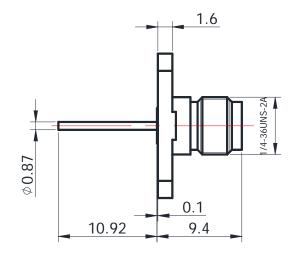

## SMA-KFD0414

<sup>\*</sup>Dimensions are in mm

| Configuration                   |                    |
|---------------------------------|--------------------|
| Connector Type                  | SMA Female         |
| Connector Impedance             | 50 Ohms            |
| Connector Polarity              | Standard           |
| Body Style                      | Straight           |
| Connector Mount Method          | 2 Hole Flange      |
| Attachment Method               | Contact            |
| <b>Electrical Specification</b> | ns                 |
| Frequency                       | DC to 26.5 GHz     |
| Insertion Loss (dB)             | ≤ 0.1 xSqt.(f_Ghz) |
| Return loss/VSWR                | 1.15               |
| Materials Information           | า                  |
| Centre Contact                  | CuBe Gold Plated   |
| Outer Contact                   | Stainless Steel    |
| Body                            | Stainless Steel    |
| Dielectric                      | PEI & PTFE         |
| <b>Environmental Data</b>       |                    |
| Temperature Range               | -55°C to +165°C    |
| 2002/95/EC(RoHS)                | Compliant          |