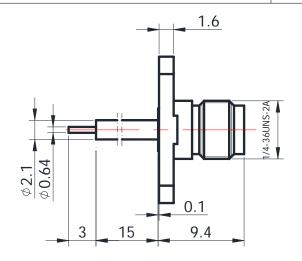

## SMA-KFD0407

<sup>\*</sup>Dimensions are in mm

| Configuration                  |                            |  |
|--------------------------------|----------------------------|--|
| Connector Type                 | SMA Female                 |  |
| Connector Impedance            | 50 Ohms                    |  |
| Connector Polarity             | Standard                   |  |
| Body Style                     | Straight                   |  |
| Connector Mount Method         | 2 Hole Flange              |  |
| Attachment Method              | Contact                    |  |
| Frequency                      | DC to 26.5 GHz             |  |
| Electrical Specificatio        | 115                        |  |
| Insertion Loss (dB)            | ≤ 0.1 xSqt.(f_Ghz)         |  |
| Return loss/VSWR               | 1.15                       |  |
| Materials Information          | า                          |  |
| Centre Contact                 | CuBe Gold Plated           |  |
| Outer Contact                  | Stainless Steel            |  |
|                                |                            |  |
| Body                           | Stainless Steel            |  |
| Body<br>Dielectric             | Stainless Steel PEI & PTFE |  |
| Dielectric                     |                            |  |
|                                |                            |  |
| Dielectric  Environmental Data | PEI & PTFE                 |  |