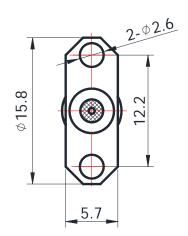

## SMA-KFD0407

<sup>\*</sup>Dimensions are in mm

| Configuration                  |                            |  |
|--------------------------------|----------------------------|--|
| Connector Type                 | SMA Female                 |  |
| Connector Impedance            | 50 Ohms                    |  |
| Connector Polarity             | Standard                   |  |
| Body Style                     | Straight                   |  |
| Connector Mount Method         | 2 Hole Flange              |  |
| Attachment Method              | Contact                    |  |
| Frequency                      | DC to 26.5 GHz             |  |
| Electrical Specificatio        | 115                        |  |
| Insertion Loss (dB)            | ≤ 0.1 xSqt.(f_Ghz)         |  |
| Return loss/VSWR               | 1.15                       |  |
| Materials Information          | า                          |  |
| Centre Contact                 | CuBe Gold Plated           |  |
| Outer Contact                  | Stainless Steel            |  |
|                                |                            |  |
| Body                           | Stainless Steel            |  |
| Body<br>Dielectric             | Stainless Steel PEI & PTFE |  |
| Dielectric                     |                            |  |
|                                |                            |  |
| Dielectric  Environmental Data | PEI & PTFE                 |  |