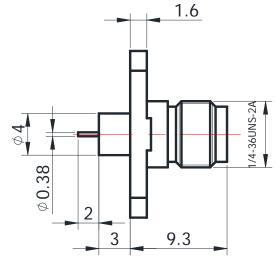

## SMA-KFD0402

<sup>\*</sup>Dimensions are in mm

| SMA Female SO Ohms Standard Straight P. Hole Flange Contact  OC to 26.5 GHz SO O.1 xSqt.(f_Ghz) |
|-------------------------------------------------------------------------------------------------|
| Standard Straight P. Hole Flange Contact OC to 26.5 GHz S 0.1 xSqt.(f_Ghz)                      |
| Straight  P. Hole Flange Contact  OC to 26.5 GHz  C 0.1 xSqt.(f_Ghz)                            |
| P Hole Flange Contact  OC to 26.5 GHz  C 0.1 xSqt.(f_Ghz)                                       |
| OC to 26.5 GHz                                                                                  |
| OC to 26.5 GHz<br>© 0.1 xSqt.(f_Ghz)                                                            |
| 0.1 xSqt.(f_Ghz)                                                                                |
| 0.1 xSqt.(f_Ghz)                                                                                |
|                                                                                                 |
| 10                                                                                              |
| .10                                                                                             |
|                                                                                                 |
| CuBe Gold Plated                                                                                |
| Stainless Steel                                                                                 |
| Stainless Steel                                                                                 |
| PEI & PTFE                                                                                      |
|                                                                                                 |
| 55°C to +165°C                                                                                  |
| Compliant                                                                                       |
| )                                                                                               |