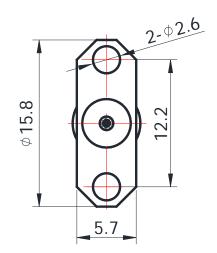

## SMA-KFD0402

<sup>\*</sup>Dimensions are in mm

| SMA Female SO Ohms Standard Straight P. Hole Flange Contact  OC to 26.5 GHz SO O.1 xSqt.(f_Ghz) |
|-------------------------------------------------------------------------------------------------|
| Standard Straight P. Hole Flange Contact OC to 26.5 GHz S 0.1 xSqt.(f_Ghz)                      |
| Straight  P. Hole Flange Contact  OC to 26.5 GHz  C 0.1 xSqt.(f_Ghz)                            |
| P Hole Flange Contact  OC to 26.5 GHz  C 0.1 xSqt.(f_Ghz)                                       |
| OC to 26.5 GHz                                                                                  |
| OC to 26.5 GHz<br>© 0.1 xSqt.(f_Ghz)                                                            |
| 0.1 xSqt.(f_Ghz)                                                                                |
| 0.1 xSqt.(f_Ghz)                                                                                |
|                                                                                                 |
| 10                                                                                              |
| .10                                                                                             |
|                                                                                                 |
| CuBe Gold Plated                                                                                |
| Stainless Steel                                                                                 |
| Stainless Steel                                                                                 |
| PEI & PTFE                                                                                      |
|                                                                                                 |
| 55°C to +165°C                                                                                  |
| Compliant                                                                                       |
| )                                                                                               |