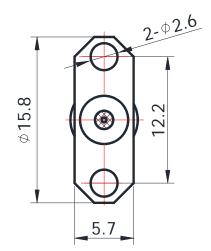

### SMA-KFD0401

<sup>\*</sup>Dimensions are in mm

| Configuration            | 0144.5                  |
|--------------------------|-------------------------|
| Connector Type           | SMA Female              |
| Connector Impedance      | 50 Ohms                 |
| Connector Polarity       | Standard                |
| Body Style               | Straight                |
| Connector Mount Method   | 2 Hole Flange           |
| Attachment Method        | Contact                 |
| Electrical Specification | DC to 26.5 GHz          |
|                          |                         |
| Insertion Loss (dB)      | $\leq$ 0.1 xSqt.(f_Ghz) |