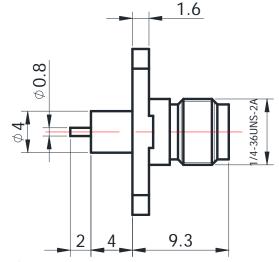

### SMA-KFD0401

<sup>\*</sup>Dimensions are in mm

| Configuration            | 0144.5                  |
|--------------------------|-------------------------|
| Connector Type           | SMA Female              |
| Connector Impedance      | 50 Ohms                 |
| Connector Polarity       | Standard                |
| Body Style               | Straight                |
| Connector Mount Method   | 2 Hole Flange           |
| Attachment Method        | Contact                 |
| Electrical Specification | DC to 26.5 GHz          |
|                          |                         |
| Insertion Loss (dB)      | $\leq$ 0.1 xSqt.(f_Ghz) |