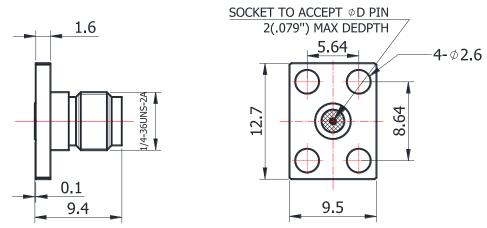

## **SMA-KFD0351**

For glass-bead of 0.51mm pin diameter

<sup>\*</sup>Dimensions are in mm

| Configuration                      |                     |
|------------------------------------|---------------------|
| Connector 1 Type                   | SMA Female          |
| Connector 1 Impedance              | 50 Ohms             |
| Connector 1 Polarity               | Standard            |
| Body Style                         | Straight            |
| Connector Mount Method             | 4 Hole Flange       |
| Connector 2 Interface Type         | Jack for 0.51mm Pin |
| Attachment Method                  | Contact             |
| Electrical Specification Frequency | DC to 26.5 GHz      |
| Frequency                          | DC to 26.5 GHz      |
| Insertion Loss (dB)                | ≤ 0.1 xSqt.(f_Ghz)  |
| Return loss/VSWR                   | 1.15                |
| <b>Materials Information</b>       | 1                   |
| Centre Contact                     | CuBe Gold Plated    |
| Outer Contact                      | Stainless Steel     |
| Body                               | Stainless Steel     |
| Dielectric                         | PEI & PTFE          |
| Environmental Data                 | ·                   |
| Temperature Range                  | -55°C to +165°C     |
| 2002/95/EC(RoHS)                   | Compliant           |