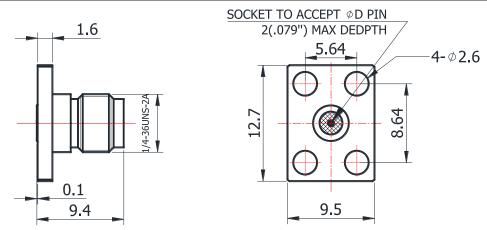

## SMA-KFD0346

For glass-bead of 0.46mm pin diameter

<sup>\*</sup>Dimensions are in mm

| Configuration                |                     |  |
|------------------------------|---------------------|--|
| Connector 1 Type             | SMA Female          |  |
| Connector 1 Impedance        | 50 Ohms             |  |
| Connector 1 Polarity         | Standard            |  |
| Body Style                   | Straight            |  |
| Connector Mount Method       | 4 Hole Flange       |  |
| Connector 2 Interface Type   | Jack for 0.46mm Pin |  |
| Attachment Method            | Contact             |  |
| Electrical Specifications    |                     |  |
| Frequency                    | DC to 26.5 GHz      |  |
| Insertion Loss (dB)          | ≤ 0.1 xSqt.(f_Ghz)  |  |
| Return loss/VSWR             | 1.15                |  |
| <b>Materials Information</b> |                     |  |
| Centre Contact               | CuBe Gold Plated    |  |
| Outer Contact                | Stainless Steel     |  |
| Body                         | Stainless Steel     |  |
| Dielectric                   | PEI & PTFE          |  |
| Environmental Data           |                     |  |
| Temperature Range            | -55°C to +165°C     |  |
| 2002/95/EC(RoHS)             | Compliant           |  |