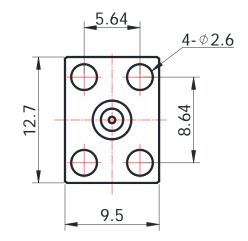

## SMA-KFD0309

<sup>\*</sup>Dimensions are in mm

| Configuration                   |                                  |  |
|---------------------------------|----------------------------------|--|
| Connector Type                  | SMA Female                       |  |
| Connector Impedance             | 50 Ohms                          |  |
| Connector Polarity              | Standard                         |  |
| Body Style                      | Straight                         |  |
| Connector Mount Method          | 4 Hole Flange                    |  |
| Attachment Method               | Contact                          |  |
| Electrical Specificatio         |                                  |  |
| Frequency                       | DC to 26.5 GHz                   |  |
| Insertion Loss (dB)             | ≤ 0.1 xSqt.(f_Ghz)               |  |
| Return loss/VSWR                | 1.15                             |  |
| Materials Information           | า                                |  |
|                                 |                                  |  |
| Centre Contact                  | CuBe Gold Plated                 |  |
| Centre Contact Outer Contact    | CuBe Gold Plated Stainless Steel |  |
|                                 | 0000 0010 1 10100                |  |
| Outer Contact                   | Stainless Steel                  |  |
| Outer Contact Body              | Stainless Steel Stainless Steel  |  |
| Outer Contact  Body  Dielectric | Stainless Steel Stainless Steel  |  |