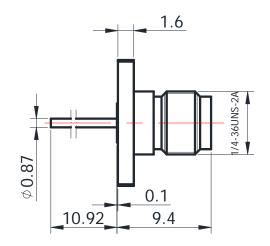

## SMA-KFD0309

<sup>\*</sup>Dimensions are in mm

| Configuration                   |                                  |  |
|---------------------------------|----------------------------------|--|
| Connector Type                  | SMA Female                       |  |
| Connector Impedance             | 50 Ohms                          |  |
| Connector Polarity              | Standard                         |  |
| Body Style                      | Straight                         |  |
| Connector Mount Method          | 4 Hole Flange                    |  |
| Attachment Method               | Contact                          |  |
| Electrical Specificatio         |                                  |  |
| Frequency                       | DC to 26.5 GHz                   |  |
| Insertion Loss (dB)             | ≤ 0.1 xSqt.(f_Ghz)               |  |
| Return loss/VSWR                | 1.15                             |  |
| Materials Information           | า                                |  |
|                                 |                                  |  |
| Centre Contact                  | CuBe Gold Plated                 |  |
| Centre Contact Outer Contact    | CuBe Gold Plated Stainless Steel |  |
|                                 | 0000 0010 1 10100                |  |
| Outer Contact                   | Stainless Steel                  |  |
| Outer Contact Body              | Stainless Steel Stainless Steel  |  |
| Outer Contact  Body  Dielectric | Stainless Steel Stainless Steel  |  |