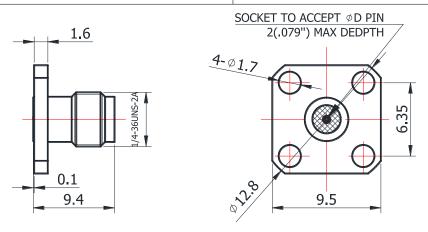

## SMA-KFD0238

Page

1/1

For glass-bead of 0.38mm pin diameter

<sup>\*</sup>Dimensions are in mm

| Configuration                |                     |  |
|------------------------------|---------------------|--|
| Connector 1 Type             | SMA Female          |  |
| Connector 1 Impedance        | 50 Ohms             |  |
| Connector 1 Polarity         | Standard            |  |
| Body Style                   | Straight            |  |
| Connector Mount Method       | 4 Hole Flange       |  |
| Connector 2 Interface Type   | Jack for 0.38mm Pin |  |
| Attachment Method            | Contact             |  |
| Electrical Specification     |                     |  |
| Frequency                    | DC to 26.5 GHz      |  |
| Insertion Loss (dB)          | ≤ 0.1 xSqt.(f_Ghz)  |  |
| Return loss/VSWR             | 1.15                |  |
| <b>Materials Information</b> |                     |  |
| Centre Contact               | CuBe Gold Plated    |  |
| Outer Contact                | Stainless Steel     |  |
| Body                         | Stainless Steel     |  |
| Dielectric                   | PEI & PTFE          |  |
| Environmental Data           |                     |  |
| Temperature Range            | -55°C to +165°C     |  |
| 2002/95/EC(RoHS)             | Compliant           |  |