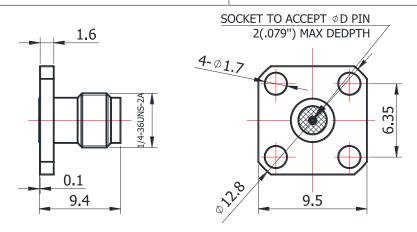

## SMA-KFD0223

For glass-bead of 0.23mm pin diameter

<sup>\*</sup>Dimensions are in mm

| Configuration                |                     |  |
|------------------------------|---------------------|--|
| Connector 1 Type             | SMA Female          |  |
| Connector 1 Impedance        | 50 Ohms             |  |
| Connector 1 Polarity         | Standard            |  |
| Body Style                   | Straight            |  |
| Connector Mount Method       | 4 Hole Flange       |  |
| Connector 2 Interface Type   | Jack for 0.23mm Pin |  |
| Attachment Method            | Contact             |  |
| Electrical Specifications    |                     |  |
| Frequency                    | DC to 26.5 GHz      |  |
| Insertion Loss (dB)          | ≤ 0.1 xSqt.(f_Ghz)  |  |
| Return loss/VSWR             | 1.15                |  |
| <b>Materials Information</b> |                     |  |
| Centre Contact               | CuBe Gold Plated    |  |
| Outer Contact                | Stainless Steel     |  |
| Body                         | Stainless Steel     |  |
| Dielectric                   | PEI & PTFE          |  |
| Environmental Data           |                     |  |
| Temperature Range            | -55°C to +165°C     |  |
| 2002/95/EC(RoHS)             | Compliant           |  |