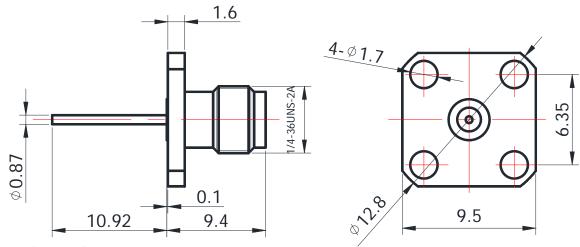

## SMA-KFD0208

<sup>\*</sup>Dimensions are in mm

| Configuration                                |                                  |  |
|----------------------------------------------|----------------------------------|--|
| Connector Type                               | SMA Female                       |  |
| Connector Impedance                          | 50 Ohms                          |  |
| Connector Polarity                           | Standard                         |  |
| Body Style                                   | Straight                         |  |
| Connector Mount Method                       | 4 Hole Flange                    |  |
| Attachment Method                            | Contact                          |  |
| Frequency                                    | DC to 26.5 GHz                   |  |
| Electrical Specificatio                      |                                  |  |
| Insertion Loss (dB)                          | ≤ 0.1 xSqt.(f_Ghz)               |  |
| Return loss/VSWR                             | 1.15                             |  |
| Materials Information                        | 1                                |  |
|                                              |                                  |  |
| Centre Contact                               | CuBe Gold Plated                 |  |
|                                              | CuBe Gold Plated Stainless Steel |  |
| Centre Contact                               | Oubs Colu Hatou                  |  |
| Centre Contact Outer Contact                 | Stainless Steel                  |  |
| Centre Contact Outer Contact Body            | Stainless Steel Stainless Steel  |  |
| Centre Contact Outer Contact Body Dielectric | Stainless Steel Stainless Steel  |  |