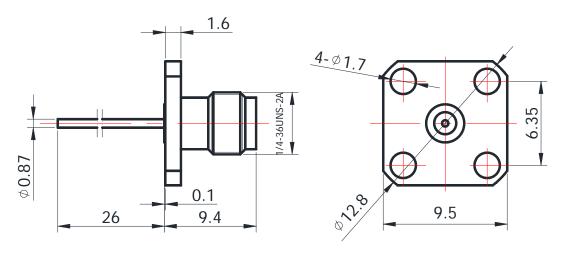

## SMA-KFD0207

<sup>\*</sup>Dimensions are in mm

| Configuration            |                            |  |
|--------------------------|----------------------------|--|
| Connector Type           | SMA Female                 |  |
| Connector Impedance      | 50 Ohms                    |  |
| Connector Polarity       | Standard                   |  |
| Body Style               | Straight                   |  |
| Connector Mount Method   | 4 Hole Flange              |  |
| Attachment Method        | Contact                    |  |
| Electrical Specification |                            |  |
| Frequency                | DC to 26.5 GHz             |  |
| Insertion Loss (dB)      | ≤ 0.1 xSqt.(f_Ghz)         |  |
| Return loss/VSWR         | 1.15                       |  |
| Materials Information    | า                          |  |
| Centre Contact           | CuBe Gold Plated           |  |
| Outer Contact            | Stainless Steel            |  |
|                          |                            |  |
| Body                     | Stainless Steel            |  |
| Body<br>Dielectric       | Stainless Steel PEI & PTFE |  |
|                          |                            |  |
| Dielectric               |                            |  |