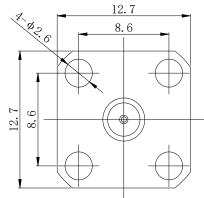

## SMA(FEMALE) FOR PCB

## SMA-KFD0198

## \*Dimensions are in mm

| SMA Female 50 Ohms Standard Straight |  |  |
|--------------------------------------|--|--|
| 50 Ohms<br>Standard                  |  |  |
| Standard                             |  |  |
|                                      |  |  |
| Straight                             |  |  |
|                                      |  |  |
| 4 Hole Flange                        |  |  |
| Contact                              |  |  |
| <b>Electrical Specifications</b>     |  |  |
| DC to6GHz                            |  |  |
| $\leq$ 0.1 $\times$ Sqt.(f_GHz)      |  |  |
| 1.15 to 6GHz                         |  |  |
| Materials Information                |  |  |
| CuBe Gold Plated                     |  |  |
| Stainless Steel                      |  |  |
| Stainless Steel                      |  |  |
| PTFE                                 |  |  |
| Environmental Data                   |  |  |
| -55°C to +165°C                      |  |  |
| Compliant                            |  |  |
|                                      |  |  |