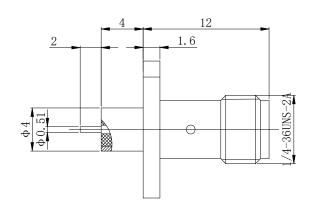

## SMA(FEMALE) FOR PCB

## SMA-KFD0198

## \*Dimensions are in mm

| SMA Female 50 Ohms Standard Straight |  |  |
|--------------------------------------|--|--|
| 50 Ohms<br>Standard                  |  |  |
| Standard                             |  |  |
|                                      |  |  |
| Straight                             |  |  |
|                                      |  |  |
| 4 Hole Flange                        |  |  |
| Contact                              |  |  |
| <b>Electrical Specifications</b>     |  |  |
| DC to6GHz                            |  |  |
| $\leq$ 0.1 $\times$ Sqt.(f_GHz)      |  |  |
| 1.15 to 6GHz                         |  |  |
| Materials Information                |  |  |
| CuBe Gold Plated                     |  |  |
| Stainless Steel                      |  |  |
| Stainless Steel                      |  |  |
| PTFE                                 |  |  |
| Environmental Data                   |  |  |
| -55°C to +165°C                      |  |  |
| Compliant                            |  |  |
|                                      |  |  |