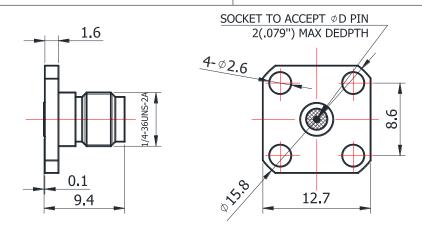

## SMA-KFD0146

For glass-bead of 0.46mm pin diameter

<sup>\*</sup>Dimensions are in mm

| Configuration                |                     |  |
|------------------------------|---------------------|--|
| Connector 1 Type             | SMA Female          |  |
| Connector 1 Impedance        | 50 Ohms             |  |
| Connector 1 Polarity         | Standard            |  |
| Body Style                   | Straight            |  |
| Connector Mount Method       | 4 Hole Flange       |  |
| Connector 2 Interface Type   | Jack for 0.46mm Pin |  |
| Attachment Method            | Contact             |  |
| Electrical Specifications    |                     |  |
| Frequency                    | DC to 26.5 GHz      |  |
| Insertion Loss (dB)          | ≤ 0.1 xSqt.(f_Ghz)  |  |
| Return loss/VSWR             | 1.15                |  |
| <b>Materials Information</b> |                     |  |
| Centre Contact               | CuBe Gold Plated    |  |
| Outer Contact                | Stainless Steel     |  |
| Body                         | Stainless Steel     |  |
| Dielectric                   | PEI & PTFE          |  |
| Environmental Data           |                     |  |
| Temperature Range            | -55°C to +165°C     |  |
| 2002/95/EC(RoHS)             | Compliant           |  |