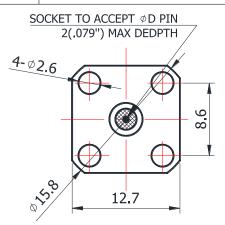

## SMA-KFD0123

For glass-bead of 0.23mm pin diameter

\*Dimensions are in mm

## Configuration

| -                          |                     |
|----------------------------|---------------------|
| Connector 1 Type           | SMA Female          |
| Connector 1 Impedance      | 50 Ohms             |
| Connector 1 Polarity       | Standard            |
| Body Style                 | Straight            |
| Connector Mount Method     | 4 Hole Flange       |
| Connector 2 Interface Type | Jack for 0.23mm Pin |
| Attachment Method          | Contact             |
|                            |                     |