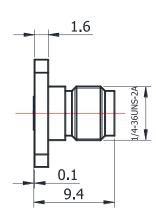

## SMA-KFD0123

For glass-bead of 0.23mm pin diameter

\*Dimensions are in mm

## Configuration

| -                          |                     |
|----------------------------|---------------------|
| Connector 1 Type           | SMA Female          |
| Connector 1 Impedance      | 50 Ohms             |
| Connector 1 Polarity       | Standard            |
| Body Style                 | Straight            |
| Connector Mount Method     | 4 Hole Flange       |
| Connector 2 Interface Type | Jack for 0.23mm Pin |
| Attachment Method          | Contact             |
|                            |                     |