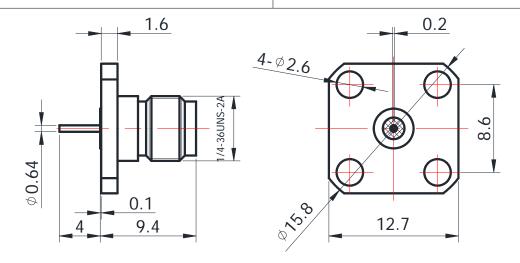

## SMA-KFD0113

\*Dimensions are in mm

| Configuration           |                    |  |
|-------------------------|--------------------|--|
| Connector Type          | SMA Female         |  |
| Connector Impedance     | 50 Ohms            |  |
| Connector Polarity      | Standard           |  |
| Body Style              | Straight           |  |
| Connector Mount Method  | 4 Hole Flange      |  |
| Attachment Method       | Contact            |  |
| Frequency               | DC to 26.5 GHz     |  |
| Electrical Specificatio | 113                |  |
| Insertion Loss (dB)     | ≤ 0.1 xSqt.(f_Ghz) |  |
| Return loss/VSWR        | 1.15               |  |
| Materials Information   | 1                  |  |
| Centre Contact          | CuBe Gold Plated   |  |
| Outer Contact           | Stainless Steel    |  |
| Body                    | Stainless Steel    |  |
| Dielectric              | PEI & PTFE         |  |
| Environmental Data      |                    |  |
| Temperature Range       | -55°C to +165°C    |  |
| 2002/95/EC(RoHS)        | Compliant          |  |
| ZUUZI 7JI LU(NUI IJ)    | Compliant          |  |