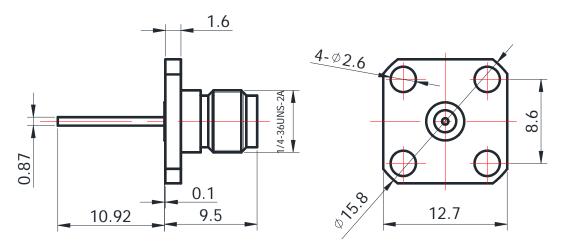

## SMA-KFD0112

<sup>\*</sup>Dimensions are in mm

| Configuration             |                    |
|---------------------------|--------------------|
| Connector Type            | SMA Female         |
| Connector Impedance       | 50 Ohms            |
| Connector Polarity        | Standard           |
| Body Style                | Straight           |
| Connector Mount Method    | 4 Hole Flange      |
| Attachment Method         | Contact            |
| Electrical Specifications |                    |
| Frequency                 | DC to 26.5 GHz     |
| Insertion Loss (dB)       | ≤ 0.1 xSqt.(f_Ghz) |
| Return loss/VSWR          | 1.15               |
| Materials Information     |                    |
| Centre Contact            | CuBe Gold Plated   |
| Outer Contact             | Stainless Steel    |
| Body                      | Stainless Steel    |
| Dielectric                | PEI & PTFE         |
| Environmental Data        |                    |
|                           |                    |
| Temperature Range         | -55°C to +165°C    |