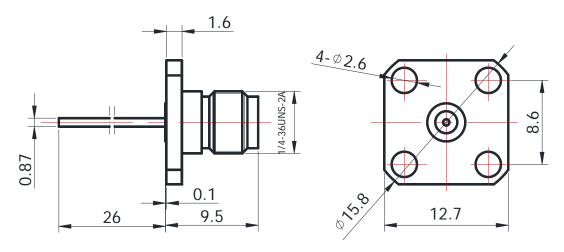

## SMA-KFD0111

<sup>\*</sup>Dimensions are in mm

| Configuration                                |                                                  |  |
|----------------------------------------------|--------------------------------------------------|--|
| Connector Type                               | SMA Female                                       |  |
| Connector Impedance                          | 50 Ohms                                          |  |
| Connector Polarity                           | Standard                                         |  |
| Body Style                                   | Straight                                         |  |
| Connector Mount Method                       | 4 Hole Flange                                    |  |
| Attachment Method                            | Contact                                          |  |
| Electrical Specification  Frequency          | DC to 26.5 GHz                                   |  |
| <u> </u>                                     |                                                  |  |
| Insertion Loss (dB)                          | ≤ 0.1 xSqt.(f_Ghz)                               |  |
| Return loss/VSWR                             | 1.15                                             |  |
| N/1 - 1 - 1 - 1 - 6 1                        |                                                  |  |
| iviaterials information                      |                                                  |  |
| Centre Contact                               | CuBe Gold Plated                                 |  |
|                                              |                                                  |  |
| Centre Contact                               | CuBe Gold Plated                                 |  |
| Centre Contact Outer Contact                 | CuBe Gold Plated Stainless Steel                 |  |
| Outer Contact<br>Body                        | CuBe Gold Plated Stainless Steel Stainless Steel |  |
| Centre Contact Outer Contact Body Dielectric | CuBe Gold Plated Stainless Steel Stainless Steel |  |