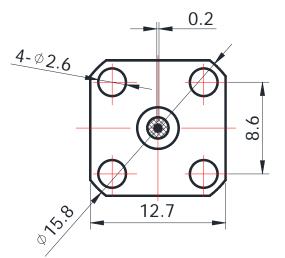

#### CONNECTOR DATASHEET

#### SMA(FEMALE) FOR PCB



### SMA-KFD0109





\*Dimensions are in mm

# Configuration

| Connector Type         | SMA Female    |
|------------------------|---------------|
| Connector Impedance    | 50 Ohms       |
| Connector Polarity     | Standard      |
| Body Style             | Straight      |
| Connector Mount Method | 4 Hole Flange |
| Attachment Method      | Contact       |
|                        |               |

## **Electrical Specifications**

| Frequency           | DC to 26.5 GHz          |
|---------------------|-------------------------|
| Insertion Loss (dB) | $\leq$ 0.1 xSqt.(f_Ghz) |
| Return loss/VSWR    | 1.15                    |

## **Materials Information**

| Centre Contact | CuBe Gold Plated |
|----------------|------------------|
| Outer Contact  | Stainless Steel  |
| Body           | Stainless Stee