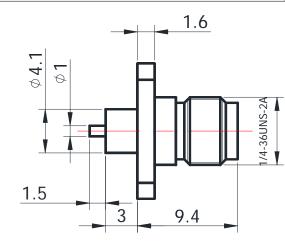

#### CONNECTOR DATASHEET

#### SMA(FEMALE) FOR PCB



### SMA-KFD0109





\*Dimensions are in mm

# Configuration

| Connector Type         | SMA Female    |
|------------------------|---------------|
| Connector Impedance    | 50 Ohms       |
| Connector Polarity     | Standard      |
| Body Style             | Straight      |
| Connector Mount Method | 4 Hole Flange |
| Attachment Method      | Contact       |
|                        |               |

## **Electrical Specifications**

| Frequency           | DC to 26.5 GHz          |
|---------------------|-------------------------|
| Insertion Loss (dB) | $\leq$ 0.1 xSqt.(f_Ghz) |
| Return loss/VSWR    | 1.15                    |

## **Materials Information**

| Centre Contact | CuBe Gold Plated |
|----------------|------------------|
| Outer Contact  | Stainless Steel  |
| Body           | Stainless St