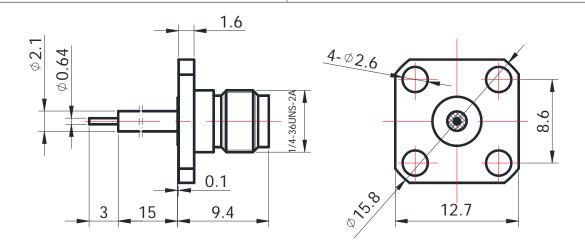

## SMA-KFD0107

## \*Dimensions are in mm

| Configuration            |                    |
|--------------------------|--------------------|
| Connector Type           | SMA Female         |
| Connector Impedance      | 50 Ohms            |
| Connector Polarity       | Standard           |
| Body Style               | Straight           |
| Connector Mount Method   | 4 Hole Flange      |
| Attachment Method        | Contact            |
| Electrical Specification |                    |
| Frequency                | DC to 26.5 GHz     |
| Insertion Loss (dB)      | ≤ 0.1 xSqt.(f_Ghz) |
| Return loss/VSWR         | 1.15               |
| Materials Information    | า                  |
| Centre Contact           | CuBe Gold Plated   |
| Outer Contact            | Stainless Steel    |
| Body                     | Stainless Steel    |
| Dielectric               | PEI & PTFE         |
| Environmental Data       |                    |
|                          |                    |
| Temperature Range        | -55°C to +165°C    |