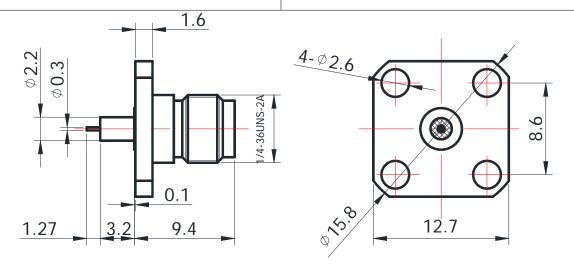

## SMA-KFD0105

<sup>\*</sup>Dimensions are in mm

| Configuration                         |                         |  |
|---------------------------------------|-------------------------|--|
| Connector Type                        | SMA Female              |  |
| Connector Impedance                   | 50 Ohms                 |  |
| Connector Polarity                    | Standard                |  |
| Body Style                            | Straight                |  |
| Connector Mount Method                | 4 Hole Flange           |  |
| Attachment Method                     | Contact                 |  |
| Electrical Specificatio               | ns                      |  |
| Frequency                             | DC to 26.5 GHz          |  |
| Insertion Loss (dB)                   | $\leq$ 0.1 xSqt.(f_Ghz) |  |
| Return loss/VSWR                      | 1.15                    |  |
| Materials Information                 | 1                       |  |
| Centre Contact                        | CuBe Gold Plated        |  |
| Outer Contact                         | Stainless Steel         |  |
| Body                                  | Stainless Steel         |  |
| Dielectric                            | PEI & PTFE              |  |
|                                       |                         |  |
| <b>Environmental Data</b>             |                         |  |
| Environmental Data  Temperature Range | -55°C to +165°C         |  |