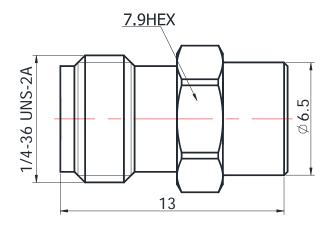

## SMA-K-03S

<sup>\*</sup>Dimensions are in mm

| Configuration            |                  |  |
|--------------------------|------------------|--|
| Connector 1 Type         | SMA Female       |  |
| Connector 1 Impedance    | 50 Ohms          |  |
| Connector 1 Polarity     | Standard         |  |
| Electrical Specification | ons              |  |
| Frequency                | DC to 18 GHz     |  |
| Insertion Loss (dB)      | None             |  |
| VSWR /Return Loss        | 1.15 to 18 GHz   |  |
| Power                    | 1W               |  |
| Materials Information    | n                |  |
| Center Contact           | CuBe Gold Plated |  |
| Outer Contact            | Stainless Steel  |  |
| Body                     | Stainless Steel  |  |
| Dielectric               | PEI              |  |
| Biologiilo               |                  |  |
| Environmental Data       | 1                |  |
|                          | -40°C to +165°C  |  |