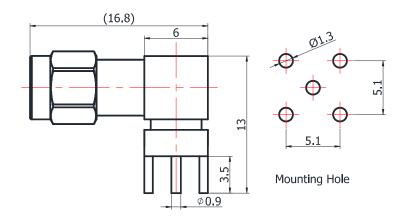

## **SMA-JWHD**

<sup>\*</sup>Dimensions are in mm

| Configuration                 |                                   |  |
|-------------------------------|-----------------------------------|--|
| Connector 1 Type              | SMA Male                          |  |
| Connector 1 Impedance         | 50 Ohms                           |  |
| Connector 1 Polarity          | Standard                          |  |
| Body Style                    | Right Angle                       |  |
| Connector Mount Method        | None                              |  |
| Connector 2 Interface Type    | Pin                               |  |
| Attachment Method             | Solder                            |  |
| Frequency Insertion Loss (dB) | DC to 6 GHz<br>≤ 0.1 xSqt.(f_Ghz) |  |
| Electrical Specification      |                                   |  |
| · · ·                         |                                   |  |
| Return loss/VSWR              | 1.35                              |  |
| Materials Information         | 1                                 |  |
| Centre Contact                | CuBe Gold Plated                  |  |
| Outer Contact                 | Brass Gold Plated                 |  |
| Body                          | Brass Gold Plated                 |  |
| Dielectric                    | PTFE                              |  |
| Environmental Data            |                                   |  |
| Temperature Range             | -40°C to +165°C                   |  |
| 2002/95/EC(RoHS)              | Compliant                         |  |