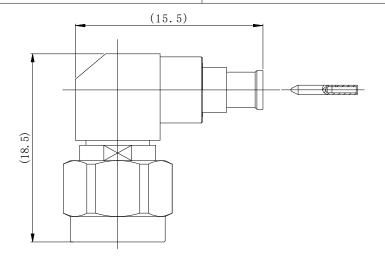

## SMA RIGHT ANGLE PLUG

## SMA-JWB2-1

\*Dimensions are in mm

| Configuration              |                                  |
|----------------------------|----------------------------------|
| Connector 1 Type           | SMA Male                         |
| Connector 1 Impedance      | 50 Ohms                          |
| Connector 1 Polarity       | Standard                         |
| Body Style                 | Right Angle                      |
| Connector Mount Method     | None                             |
| Connector 2 Interface Type | 086 Series                       |
| Cable Attachment Method    | Solder                           |
| Frequency                  | DC to 18 GHz                     |
| Electrical Specification   |                                  |
| Insertion Loss (dB)        | ≤ 0.1 xSqt.(f_GHz)               |
| VSWR /Return Loss          | 1.35 to 18 GHz                   |
| Materials Information      |                                  |
| Center Contact             | Gold plating on beryllium bronze |
| Outer Contact              | Ternary alloy plating on brass   |
| Body                       | Stainless Steel                  |
| Dielectric                 | PTFE                             |
| Environmental Data         |                                  |
| Temperature Range          | -40°C to +165°C                  |
| 2002/95/EC(RoHS)           | Compliant                        |