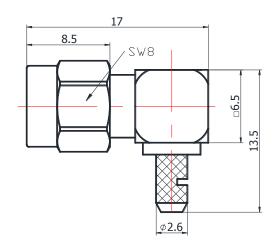

## **SMA-JW2**

\*Dimensions are in mm

| Configuration                |                          |
|------------------------------|--------------------------|
| Connector 1 Type             | SMA Female               |
| Connector 1 Impedance        | 50 Ohms                  |
| Connector 1 Polarity         | Standard                 |
| Body Style                   | Right Angle              |
| Connector Mount Method       | None                     |
| Connector 2 Interface Type   | RG178                    |
| Cable Attachment Method      | Solder                   |
| Electrical Specification     |                          |
| Frequency                    | DC to 3 GHz              |
| Insertion Loss (dB)          | $\leq$ 0.10 xSqt.(f_GHz) |
| VSWR /Return Loss            | 1.25 to 3 GHz            |
| <b>Materials Information</b> |                          |
| Center Contact               | Brass Gold Plated        |
| Outer Contact                | Brass Gold Plated        |
| Body                         | Brass Gold Plated        |
| Dielectric                   | PTFE                     |
| Environmental Data           |                          |
| Temperature Range            | -40°C to +165°C          |
| 2002/95/EC(RoHS)             | Compliant                |